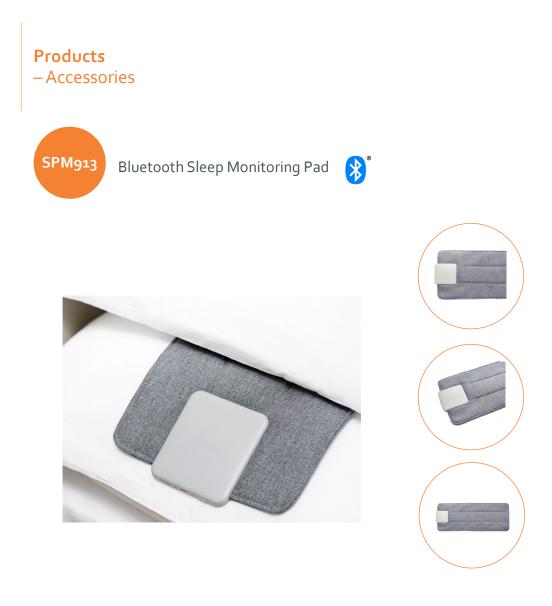

## Description

The SPM913 Bluetooth Sleep Monitoring Pad is used to monitor real-time heart rate and respiration rate. It is easy to install, just put it directly under the pillow. When there is an unnormal rate is detected, an alert will pop up on the PC dashboard.

## **Main Features**

- Bluetooth 4.0
- Easy to install, upgrade your pillow in a second
- Real-time heart rate and respiration rate monitoring
- High precision piezoelectric sensor, more accurate data
- Strong anti-jamming ability. Don't worry about being jammed by your partner
- Waterproof material, easy to wipe
- Built-in rechargeable battery
- Up to 15~20 days of standby time
- Historical data are available for viewing