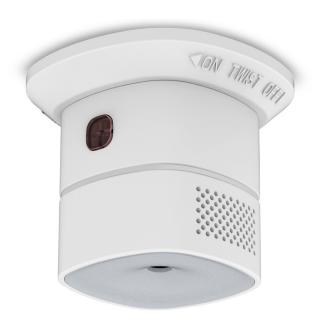

# ZigBee CO carbon monoxide detector

#### **Main Features**

- ZigBee HA 1.2 compliant
- Works with other system easily
- Low consumption ZigBee module
- Low battery consumption
- Receives alarm notification from phone
- Low battery warning
- Tool-free installation

### **Main Specifications**

| Operating Voltage | • DC <sub>3</sub> V lithium battery                        |
|-------------------|------------------------------------------------------------|
| Current           | Static Current: ≤20UA Alarm Current: ≤60mA                 |
| Sound Alarm       | • 85dB/1m                                                  |
| Operating Ambient | • Temperature: -10 ~ 50C<br>• Humidity: ≤95%RH             |
| Networking        | Mode: ZigBee Ad-Hoc Networking Distance: ≥70 m (open area) |
| Dimension         | • 54(W) × 54(L) × 45(H) mm                                 |