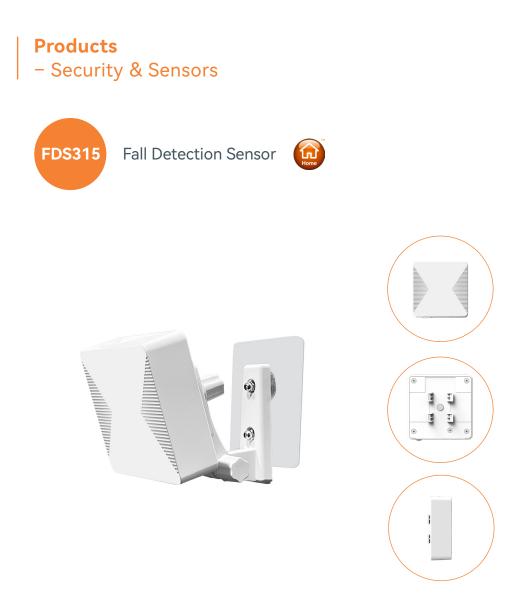

## Description

FDS315 Fall Detection Sensor can detect the presence, even if you are asleep or in a stationary posture. It can also detect if the person falls, so you can know the risk in time. It can be tremendously beneficial in nursing homes to monitor and link with other devices to make your home smarter.

## Main Specifications

| Connectivity            |                                                                                                                                  |
|-------------------------|----------------------------------------------------------------------------------------------------------------------------------|
| ZigBee                  | • 2.4GHz IEEE 802.15.4                                                                                                           |
| ZigBee Profile          | • ZigBee 3.0                                                                                                                     |
| RF Characteristics      | <ul> <li>Operating frequency: 2.4GHz</li> <li>Internal PCB Antenna</li> <li>Range outdoor: 100m (Open area)</li> </ul>           |
| Physical Specifications |                                                                                                                                  |
| Operating Voltage       | • Micro-USB                                                                                                                      |
| Detector                | • 60GHz Radar                                                                                                                    |
| Detection Range         | <ul> <li>Occupancy: 4*6m</li> <li>Fall: 4*4m</li> </ul>                                                                          |
| Detection time          | <ul> <li>From unoccupied to occupied: ≤ 5s</li> <li>From occupied to unoccupied: ≤ 10 minutes</li> <li>Falling: ≤ 15s</li> </ul> |
| Breathing rate          | • Detection range: 7~45 breaths/minute (Need to rest in bed for more than 40s)                                                   |
| Hanging height          | • 1.6~1.7m                                                                                                                       |
| Operating environment   | <ul> <li>Temperature: -10 °C~+50 °C</li> <li>Humidity: ≤ 90% non-condensing</li> </ul>                                           |
| Dimension               | • 86(L) x 86(W) x 37(H) mm                                                                                                       |
| Mounting Type           | • Wall mount                                                                                                                     |