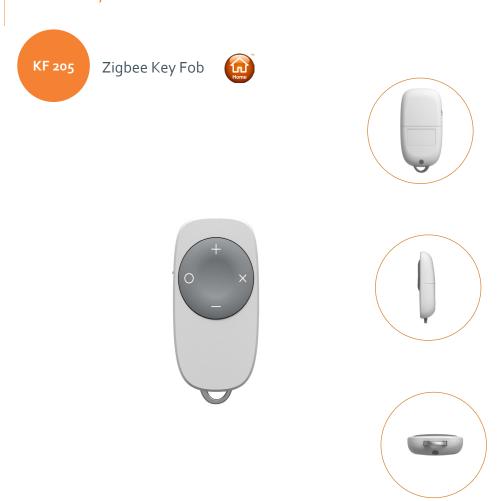

## **Description**

ZigBee Key Fob 205 is a multi-functional Key Fob for sensing monitoring. It is portable and easy installation. KF205 can deploy and remove the security system through the upper and lower buttons and control the light equipment or energy equipment remotely by the left and right buttons.