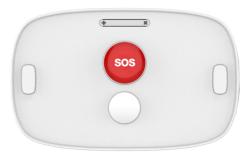

## **Description**

The PB236 is used to send panic alarm to the mobile app by simply pressing the button on the device. You can also send panic alarm by cord. One kind of cord has button, the other kind doesn't. It can be customized according to your demand.

## **Main Features**

- ZigBee 3.0
- Compatible with other ZigBee products
- Send panic alarm to the mobile app
- With pull cord, easy to send panic alarm for emergency
- Low power consumption