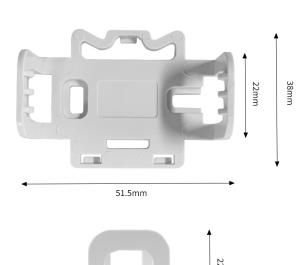

|
| Din Rail                     | • 35mm                                                                                |
| Clamp diameter               | <ul><li>80A (default): 10.6mm</li><li>120A (optional): 16.7mm</li></ul>               |
| Clamp cable length           | • 1m                                                                                  |
| Operating environment        | <ul> <li>Temperature:-20 °C~+55 °C</li> <li>Humidity: ≤ 90% non-condensing</li> </ul> |
| Certification                | • CE                                                                                  |
| Weight                       | <ul><li>85g (One 80A CT)</li><li>150g (Two 80A CT)</li></ul>                          |

## **Dimension**