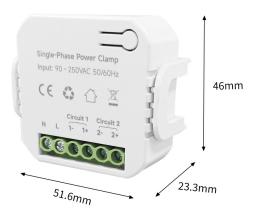

|
| Din Rail                     | • 35mm                                                                                |
| Clamp diameter               | <ul><li>80A (default): 10.6mm</li><li>120A (optional): 16.7mm</li></ul>               |
| Clamp cable length           | • 1m                                                                                  |
| Operating environment        | <ul> <li>Temperature:-20 °C~+55 °C</li> <li>Humidity: ≤ 90% non-condensing</li> </ul> |
| Certification                | • CE                                                                                  |
| Weight                       | <ul><li>85g (One 80A CT)</li><li>150g (Two 80A CT)</li></ul>                          |

## **Dimension**