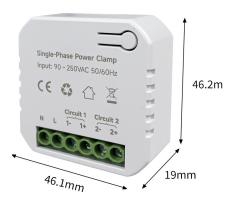

|
| Din Rail                     | • 35mm                                                                                |
| Clamp diameter               | <ul><li>80A (default): 10.6mm</li><li>120A (optional): 16.7mm</li></ul>               |
| Clamp cable length           | • 1m                                                                                  |
| Operating environment        | <ul> <li>Temperature:-20 °C~+55 °C</li> <li>Humidity: ≤ 90% non-condensing</li> </ul> |
| Certification                | • CE                                                                                  |
| Weight                       | <ul><li>85g (One 80A CT)</li><li>150g (Two 80A CT)</li></ul>                          |

## **Dimension**