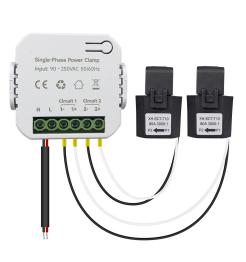

### **Description**

PC311-TY Power Clamp helps you monitor the amount of electricity usage in your facility by connecting the clamp on to the power cable. It can also measure Voltage, Current, PowerFactor, ActivePower.

#### **Main Features**

- Tuya compliant
- Support automation with other Tuya device
- Single phase electricity compatible
- Measures real-time Energy Usage, Voltage, Current, PowerFactor, Active Power and frequency.
- Support Energy Production measurement
- Usage trends by day, week, month
- Suitable for both residential and commercial application
- Lightweight and easy to install
- Support two loads measurement with 2 CTs (Optional)