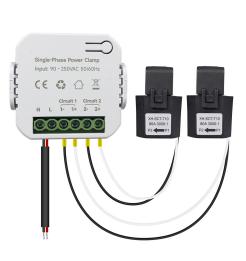

## **Description**

PC311-Z-TY Power Clamp helps you monitor the amount of electricity usage in your facility by connecting the clamp on to the power cable. It can also measure Voltage, Current, PowerFactor, ActivePower.

#### **Main Features**

- Tuya compliant
- Support automation with other Tuya device
- Single phase electricity compatible
- Measures real-time Energy Usage, Voltage, Current, PowerFactor, Active Power and frequency.
- Support Energy Production measurement
- Usage trends by day, week, month
- Suitable for both residential and commercial application
- Lightweight and easy to install
- Support two loads measurement with 2 CTs (Optional)
- Support OTA

# **Main Specifications**

| Wireless Connectivity        |                                                                                       |
|------------------------------|---------------------------------------------------------------------------------------|
| ZigBee                       | • 2.4GHz IEEE 802.15.4                                                                |
| ZigBee Profile               | • ZigBee 3.0                                                                          |
| RF Characteristics           | <ul><li>Operating frequency: 2.4GHz</li><li>Internal antenna</li></ul>                |
| Physical Specifications      |                                                                                       |
| Operating Voltage            | • 90~250 Vac 50/60 Hz                                                                 |
| Calibrated Metering Accuracy | <ul><li>≤ 100W Within ±2W</li><li>&gt;100W Within ±2%</li></ul>                       |
| Reporting Cycle              | Every one minute                                                                      |
| Din Rail                     | • 35mm                                                                                |
| Clamp diameter               | <ul><li>80A (default): 10.6mm</li><li>120A (optional): 16.7mm</li></ul>               |
| Clamp cable length           | • 1m                                                                                  |
| Operating environment        | <ul> <li>Temperature:-20 °C~+55 °C</li> <li>Humidity: ≤ 90% non-condensing</li> </ul> |
| Certification                | • CE                                                                                  |
| Weight                       | <ul><li>85g (One 80A CT)</li><li>150g (Two 80A CT)</li></ul>                          |