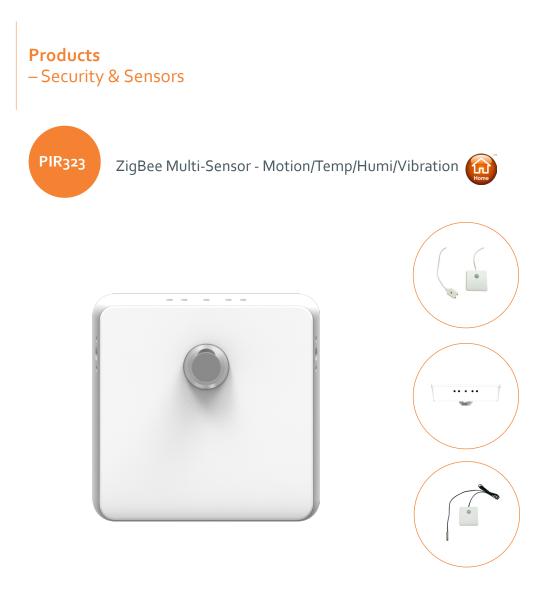

## Description

The PIR323 Multi-sensor is used to measure the ambient temperature & humidity with built-in sensor and external temperature with remote probe. It is available to detect motion, vibration, water Leakage and receive notifications from mobile app. You can customize the above function list, but you can only choose one of two for water leak detection and external temperature measurement.

## **Main Features**

- ZigBee 3.0
- PIR motion detection
- Vibration detection
- Environmental temperature & humidity measuring
- Remote probe (water leakage or external temperature)
- Low power consumption

## The following are the standard models:

| Model      | Included Sensors                                   |
|------------|----------------------------------------------------|
| PIR323-PTH | PIR, Built-in temperature & humidity               |
| PIR323-A   | PIR, Built-in temperature & humidity,<br>Vibration |
| PIR323-P   | PIR                                                |
| THS317     | Built-in temperature & humidity                    |
| THS317-ET  | External temperature probe                         |
| VBS308     | Vibration                                          |
| WLS316     | Water leak                                         |