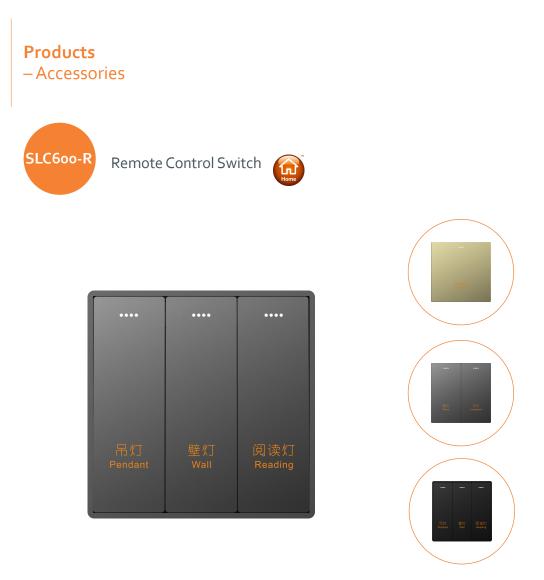

## Description

The Remote Control Switch SLC600-R is designed to control your device On/ Off. You can bind with multiple devices and control them at the same time.

## **Main Features**

- ZigBee 3.0 compliant
- Works with any standard ZigBee Hub
- Bind with multiple devices
- Control multiple devices at the same time
- Supports up to 9 devices to bind (All gang)
- 1/2/3/4/6 gang optional
- Available in 3 colors
- Customizable text