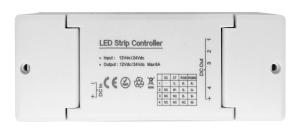

## **Main Features**

- ZigBee ZLL compliant
- Remote on/off control
- Applies to strip light control
- Enables scheduling for automatic switching

## **Main Specifications**

| Wireless Connectivity | • ZigBee 2.4GHz IEEE 802.15.4                                                   |
|-----------------------|---------------------------------------------------------------------------------|
| RF Characteristics    | Operating frequency: 2.4 GHz Internal PCB Antenna Range outdoor/indoor:100m/30m |
| ZigBee Profile        | Lighting Link Profile                                                           |
| Power Input           | • DC 12/24V                                                                     |
| MAX power             | •144W                                                                           |
| Dimension             | • 105 × 73 ×28 (L) mm                                                           |
| Weight                | • 140g                                                                          |