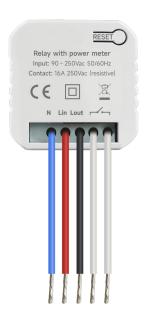

## **Description**

The SLC621 is a device with wattage (W) and kilowatt hours (kWh) measurement functions. It allows you to control On/Off status and to check real-time energy usage via mobile App.

#### **Main Features**

- ZigBee 3.0
- Measure the instantaneous and accumulative energy usage of the connected devices
- Schedule the device to automatically power electronics on and off
- 16A Dry contact output
- Lightweight and easy to install
- Extend the range and strengthen ZigBee network communication

# **Main Specifications**

| Wireless Connectivity        |                                                                                       |
|------------------------------|---------------------------------------------------------------------------------------|
| ZigBee                       | • 2.4GHz IEEE 802.15.4                                                                |
| ZigBee Profile               | • ZigBee 3.0                                                                          |
| Physical Specifications      |                                                                                       |
| Operating Voltage            | • 90~250 Vac 50/60 Hz                                                                 |
| Max. Load Current            | • 16A Dry contact                                                                     |
| Calibrated Metering Accuracy | <ul><li>≤ 100W Within ±2W</li><li>&gt;100W Within ±2%</li></ul>                       |
| Operating environment        | <ul> <li>Temperature:-20 °C~+55 °C</li> <li>Humidity: ≤ 90% non-condensing</li> </ul> |
| Din Rail                     | • 35mm                                                                                |
| Dimensions                   | • 50.6mm x 23.3mm                                                                     |