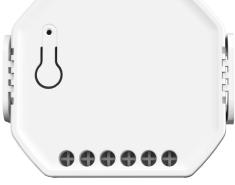

## Description

The SLC641 is a device which allows you to control On/Off status via mobile App.

## Main Specifications

| Wireless Connectivity   |                                                                                     |
|-------------------------|-------------------------------------------------------------------------------------|
| ZigBee                  | • 2.4GHz IEEE 802.15.4                                                              |
| ZigBee Profile          | • ZigBee 3.0                                                                        |
| Physical Specifications |                                                                                     |
| Operating Voltage       | • 220~240 Vac 50/60 Hz                                                              |
| Power range             | • 2*6 A                                                                             |
| Operating environment   | <ul> <li>Temperature: 0 ~ +45 °C</li> <li>Humidity: ≤ 90% non-condensing</li> </ul> |
| Weight                  | • 42 g                                                                              |
| Dimensions              | • 53 x 49.6 x 19.65 mm                                                              |