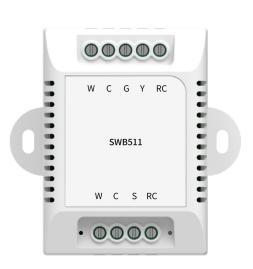

## **Description**

Most Wi-Fi thermostats with smart features need to be powered all the time. So it needs a constant 24V AC power source, typically called a C-wire. If you do not have a c-wire on the wall, the SWB511 can reconfigure your existing wires to power the thermostat without installing new wires throughout your home.

### **Main Features**

- Worked with PCT513 thermostat
- Provides 24VAC power to thermostat without a C-wire
- Reconfigure your existing wires in most 3 or 4 wire heating or cooling systems
- Easy solution without needing to run new wires throughout your home
- Both professional contractors and DIY homeowners can easily install