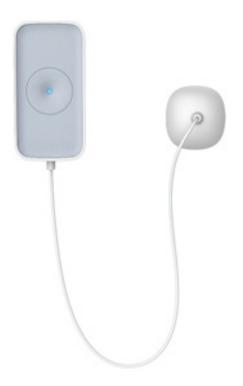

# ZigBee Water Leak Detector

#### **Main Features**

- ZigBee 1.2 HA compliant
- Low consumption ZigBee module
- Low battery consumption
- Separate design of detector and sensor
- Tool-free installation