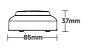

## 2.Specification

Name: Pet Interaction Button

Dimension: 85x85x37mm

Weight: About 74g

Power: 3 x AAA baterries (The batteries need to be purchased separately)

Recording: Press and hold the Recording button for 1 second, then the button lights up red and a beep sounds to start recording; Release the button, the red light goes out and a beep is heard to end the recording; Record for a maximum of 50 seconds.