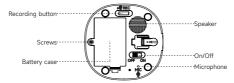

## 1.0verview

## 2.Specification

Name: Pet Interaction Button

Dimension: 85x85x37mm

Weight: About 74g

Power: 3 x AAA baterries (The batteries need to be purchased separately)

Recording: Press and hold the Recording button for 1 second, then the button lights up red and a beep sounds to start recording; Release the button, the red light goes out and a beep is heard to end the recording; Record for a maximum of 50 seconds.