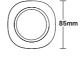

## 2.Specification

Name: Pet Interaction Button

Dimension: 85x85x37mm

Weight: About 74g

Power: 3 x AAA baterries (The batteries need to be purchased separately)

Recording: Press and hold the Recording button for 1 second, then the button lights up red and a beep sounds to start recording; Release the button, the red light goes out and a beep is heard to end the recording; Record for a maximum of 50 seconds.