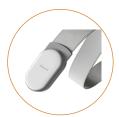

### Bluetooth Sleep Monitoring Belt

## **Description**

SPMg12 is a product for elder care monitoring. The product adopts a 1.5mm thin sensing belt, non-contact non-inductive monitoring. It can monitor heart rate and respiration rate in real time, and trigger an alarm for abnormal heart rate, respiration rate and body movement.