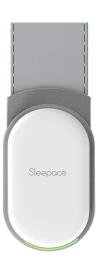

### Bluetooth Sleep Monitoring Belt

## **Description**

SPMg12 is a product for elder care monitoring. The product adopts a 1.5mm thin sensing belt, non-contact non-inductive monitoring. It can monitor heart rate and respiration rate in real time, and trigger an alarm for abnormal heart rate, respiration rate and body movement.

### **Main Features**

- Bluetooth 4.0
- Real time heat rate and respiration rate monitoring
- The historical data of heart rate and respiration rate can be queried and displayed in a graph
- Warning for abnormal heart rate, respiration rate and body movement